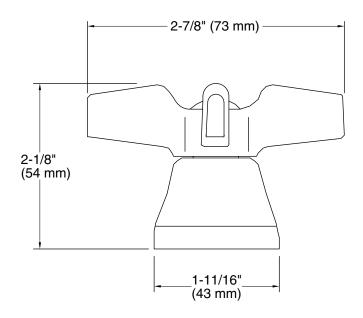

les for Widespread Base Faucet K-16012-3

#### **Features**

- Cross handles are ADA-compliant.
- Required to complete Triton widespread lavatory and Triton widespread kitchen sink faucet bases.
- Supplied with both Polished Chrome and vandal-resistant red and blue index buttons for your convenience.

#### Material

Solid-brass construction for durability and reliability.

#### **Recommended Products/Accessories**

K-23723 Faucet cleaner





### ADA

#### Codes/Standards

ASME A112.18.1/CSA B125.1 All applicable US Federal and State material regulations ADA ICC/ANSI A117.1

# KOHLER® Faucet Lifetime Limited Warranty

See website for detailed warranty information.

#### **Available Colors/Finishes**

Color tiles intended for reference only.

Color Code Description

CP Polished Chrome







## **Technical Information**

All product dimensions are nominal.

#### **Notes**

Install this product according to the installation guide.

ADA compliant when installed to the specific requirements of these regulations.